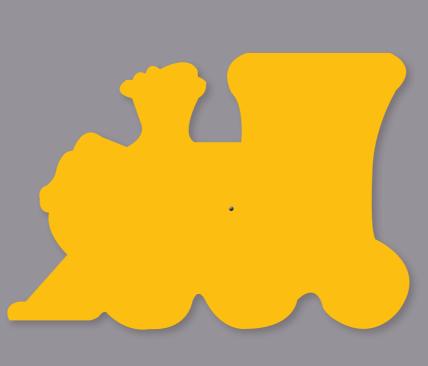

# **Custom Shapes**

The custom shapes are perfect for kids bedrooms.

**COLOURS :** 98 custom colours

Teddy

Train

Rocket

Car