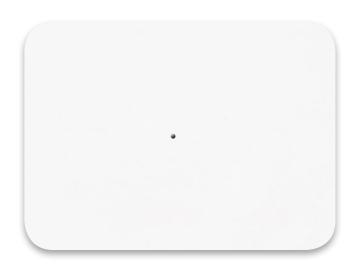

### **Touch Plates**

Rectangular shaped, powder coated, designer light switch.

**COLOURS :** 98 custom colours **SIZE:** 65mm H x 85mm W

White

**Matte Black** 

**Stainless Steel** 