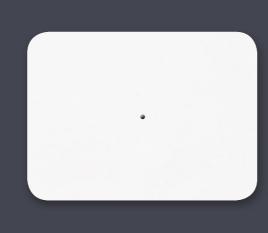

### **Touch Plates**

Rectangular shaped, powder coated, designer light switch.

**COLOURS :** 98 custom colours **SIZE:** 65mm H x 85mm W

White

**Matte Black** 

**Stainless Steel** 