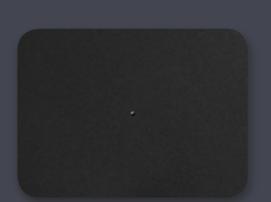

### **Touch Plates**

Rectangular shaped, powder coated, designer light switch.

**COLOURS :** 98 custom colours **SIZE:** 65mm H x 85mm W

White

**Matte Black** 

**Stainless Steel** 