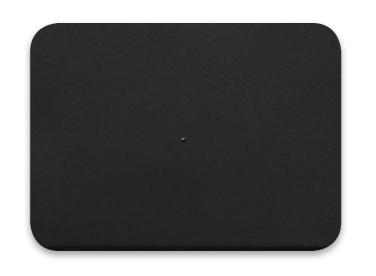

### **Touch Plates**

Rectangular shaped, powder coated, designer light switch.

**COLOURS :** 98 custom colours **SIZE:** 65mm H x 85mm W

White

**Matte Black** 

**Stainless Steel** 