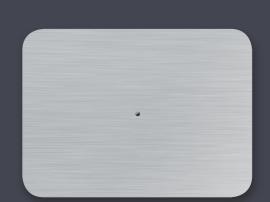

### **Touch Plates**

Rectangular shaped, powder coated, designer light switch.

**COLOURS :** 98 custom colours **SIZE:** 65mm H x 85mm W

White

**Matte Black** 

**Stainless Steel** 