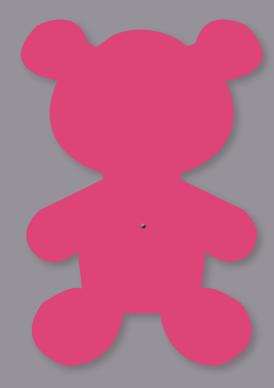

# **Custom Shapes**

The custom shapes are perfect for kids bedrooms.

**COLOURS :** 98 custom colours

Teddy

Train

Rocket

Car