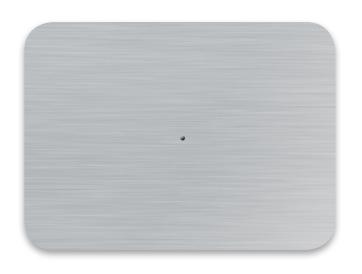

### **Touch Plates**

Rectangular shaped, powder coated, designer light switch.

**COLOURS :** 98 custom colours **SIZE:** 65mm H x 85mm W

White

**Matte Black** 

**Stainless Steel** 