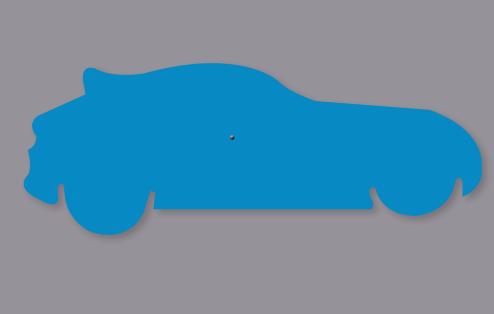

# **Custom Shapes**

The custom shapes are perfect for kids bedrooms.

**COLOURS :** 98 custom colours

Teddy

Train

Rocket

Car