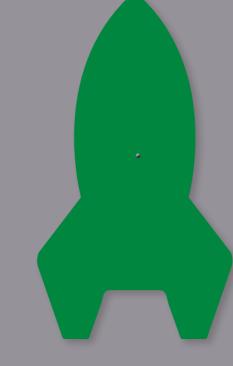

# **Custom Shapes**

The custom shapes are perfect for kids bedrooms.

**COLOURS :** 98 custom colours

Teddy

Train

Rocket

Car